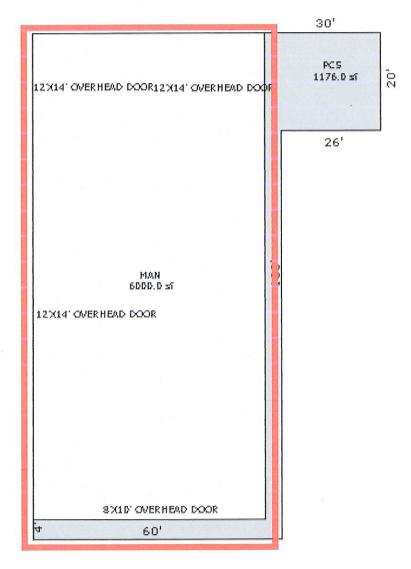

|

# Edesia Community Kitchen 395 Clark Avenue Paonia, CO 81428



- Safety Plan:
- All entrances monitored so no alcohol will leave licensed area

.

- Attendees will be carded and given wrist bands if over 21
- Bartenders will be trained to look for wrist bands

Edesia Community Kitchen

395 Clark Ave

Paonia, CO

To Town of Paonia,

This letter is to give permission to Kids Pasta Project to apply for a liquor permit for KPP fundraising events on January 21, February 11, March 11 and April 8 2019.

Mary Jong

Mary George Manager 395 Clark LLC

.

# OFFICE OF THE SECRETARY OF STATE OF THE STATE OF COLORADO

# **CERTIFICATE OF FACT OF GOOD STANDING**

I, Wayne W. Williams, as the Secretary of State of the State of Colorado, hereby certify that, according to the records of this office,

Kids' Pasta Project

is a

Nonprofit Corporation

formed or register